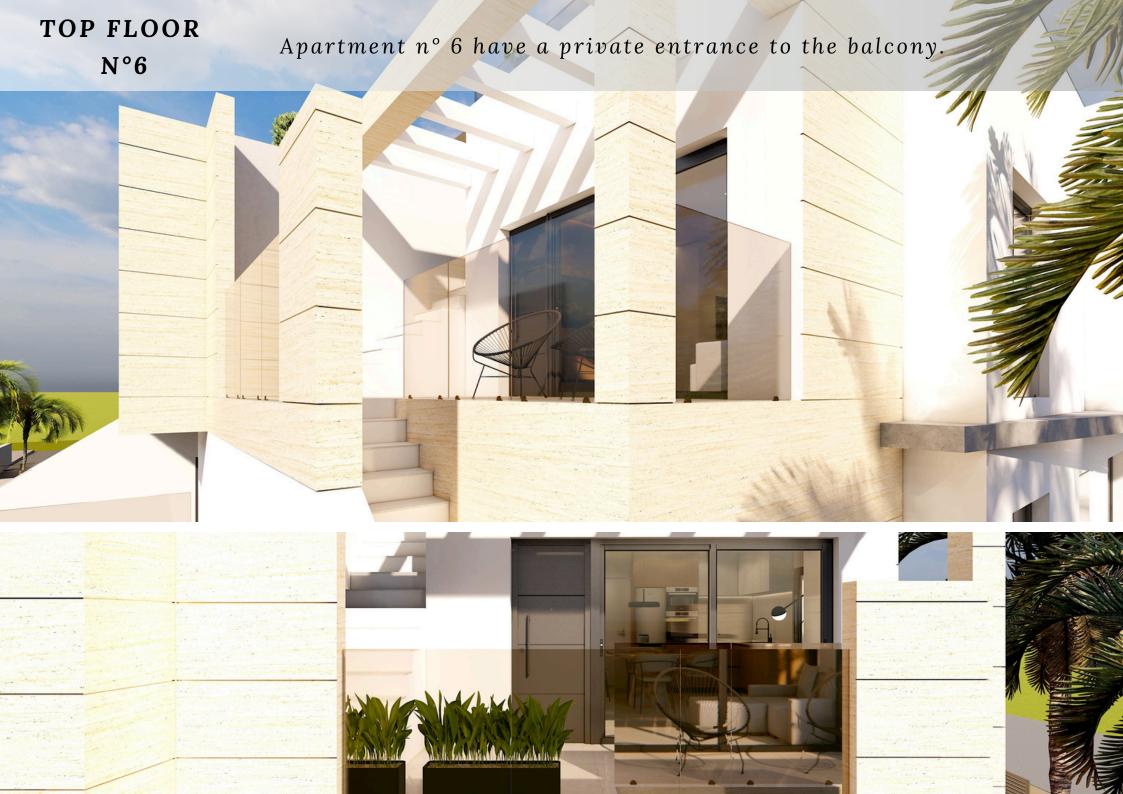

Apartment n°6 is located on the corner with the added

Apartment n°6 is located on the corner with the added comfort of another window in the livingroom giving the apartment a lot of natural light from 2 sides.

The roof terrace of N°6 is slightly bigger and have open veiws, also with private pool with more space on the side of the pool.