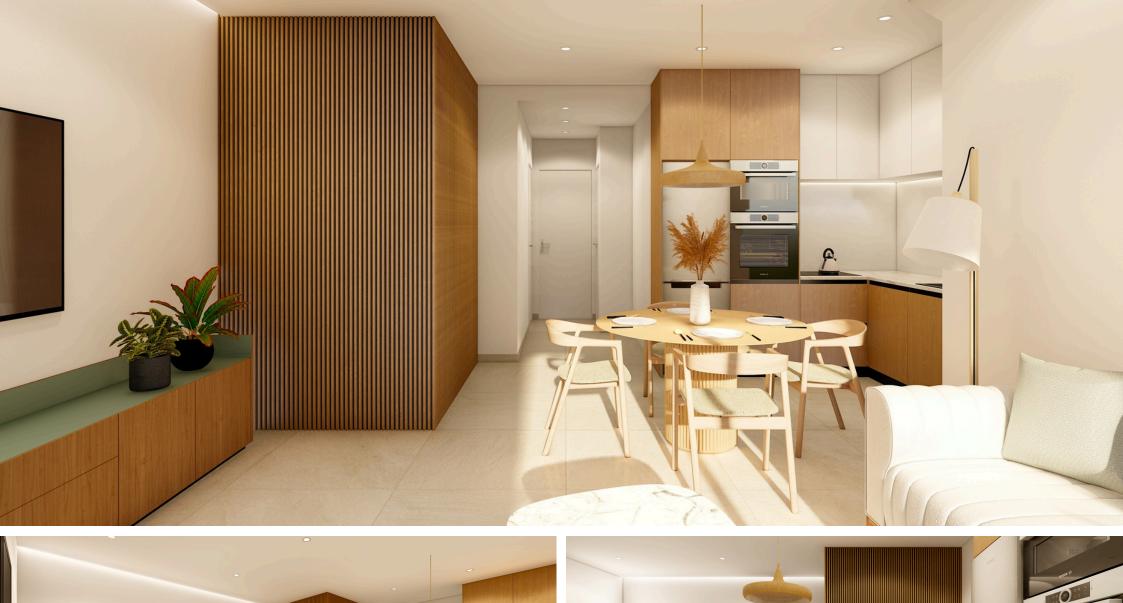

## LIVING ROOM

The living rooms have an open plan distribution with a lot of natural light and amplitude. Wood pannel with hidden door for the laundry room.

## KITCHEN

The kitchen comes fully equipped with white goods from Bosch. Materials for cabinets and countertop can be chosen.

**BEDROOMS** 

All bedrooms have large fully fitted wardrobes, as well as big windows for lots of natural light and access to the rear terrace.