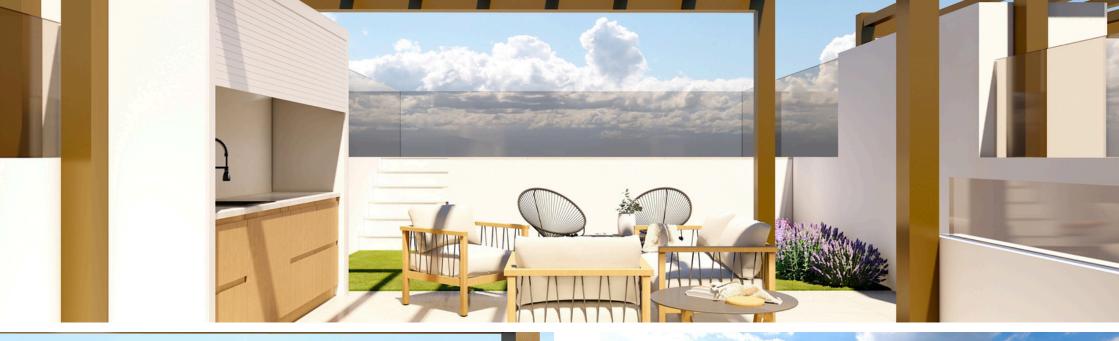

Apartments n° 4 & 5 have a shared stair leading to their individual balcony, seperated by a door.

ROOF TERRACE

The top floors each have a private pool on the roof included. High walls between apartments for privacy. As an option you can also equip the terrace with a pergola and the outdoor kitchen with cabinets, sink with tap, cookstove, mini fridge and electric shutter.