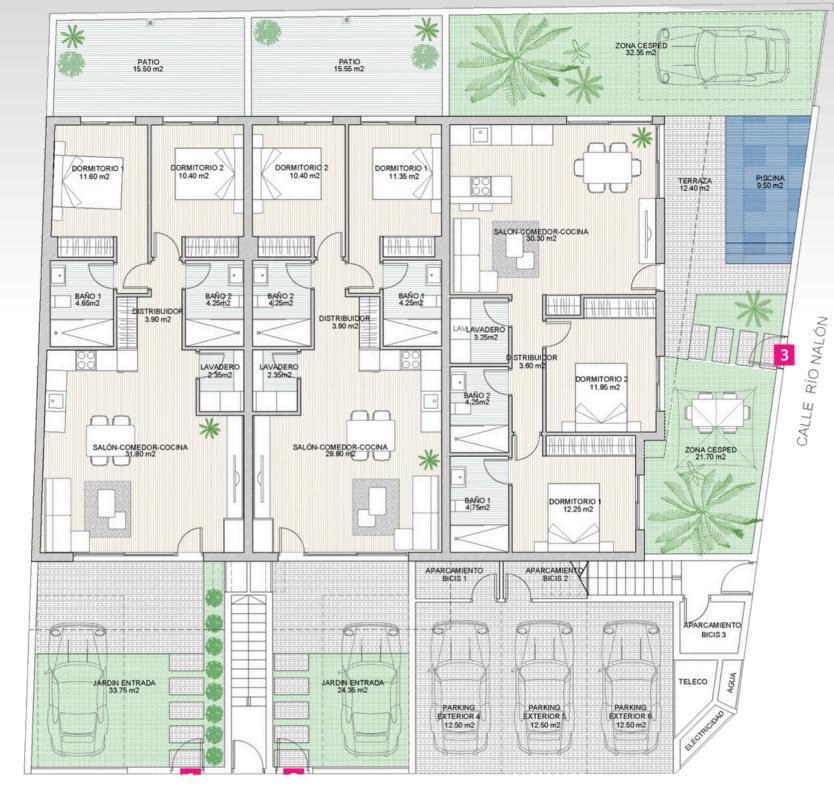

Commercializer:

Promotor:

**Sky Watchers** 

This unique project will be built in the heart of San Pedro del Pinatar just minutes away from the beach, bars and restaurants.

Alma de las Salinas is a small exclusive project with only 6 apartments, 3 ground floors and 3 top floors. All apartments have 2 bedrooms & 2 bathrooms private pools. Beach is less then 1 km away and restaurants and supermarket in 2 min by foot.

## **GROUND FLOORS**

**INCLUDED** 