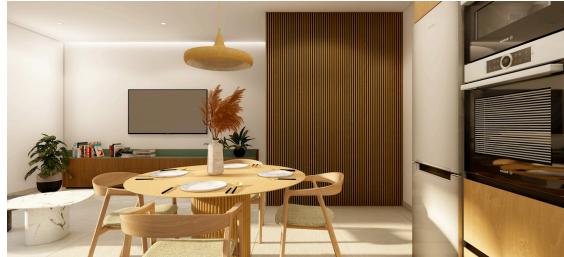

## KITCHEN

The kitchen comes fully equipped with white goods from Bosch. Materials for cabinets and countertop can be chosen.

**BEDROOMS** 

All bedrooms have large fully fitted wardrobes, as well as big windows for lots of natural light and access to the rear terrace.