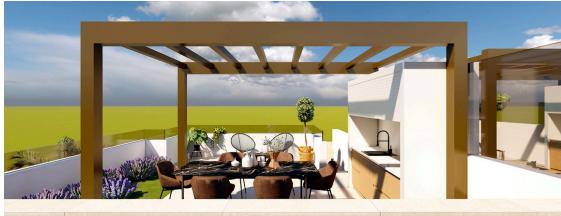

Apartments n° 4 & 5 have a shared stair leading to their individual balcony, seperated by a door.

ROOF TERRACE

The top floors each have a private pool on the roof included. High walls between apartments for privacy. As an option you can also equip the terrace with a pergola and the outdoor kitchen with cabinets, sink with tap, cookstove, mini fridge and electric shutter.