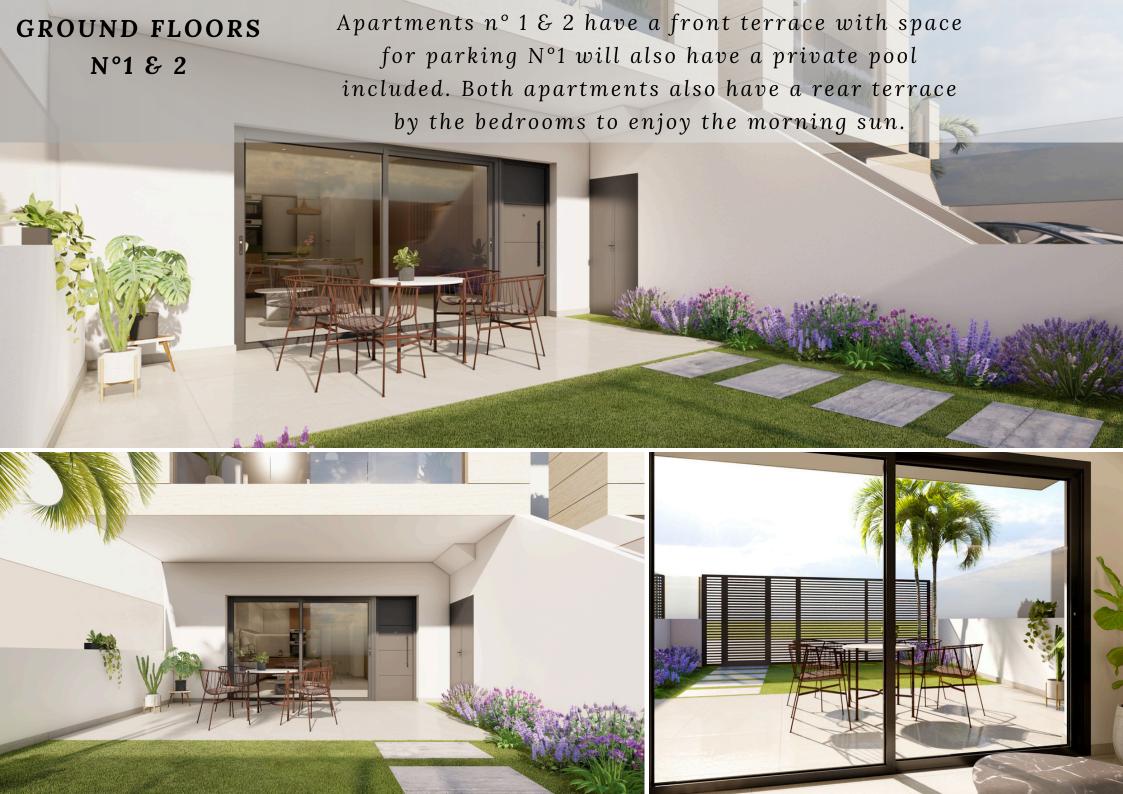

Commercializer:



Promotor:

**Sky Watchers** 





This unique project will be built in the heart of San Pedro del Pinatar just minutes away from the beach, bars and restaurants.

Alma de las Salinas is a small exclusive project with only 6 apartments, 3 ground floors and 3 top floors. All apartments have 2 bedrooms & 2 bathrooms private pools. Beach is less then 1 km away and restaurants and supermarket in 2 min by foot.









## LIVING ROOM

The living rooms have an open plan distribution with a lot of natural light and amplitude. Wood pannel with hidden door for the laundry room.

## KITCHEN

The kitchen comes fully equipped with white goods from Bosch. Materials for cabinets and countertop can be chosen.





**BEDROOMS** 

All bedrooms have large fully fitted wardrobes, as well as big windows for lots of natural light and access to the rear terrace.





Apartments n° 4 & 5 have a shared stair leading to their individual balcony, seperated by a door.

















ROOF TERRACE

The top floors each have a private pool on the roof included. High walls between apartments for privacy. As an option you can also equip the terrace with a pergola and the outdoor kitchen with cabinets, sink with tap, cookstove