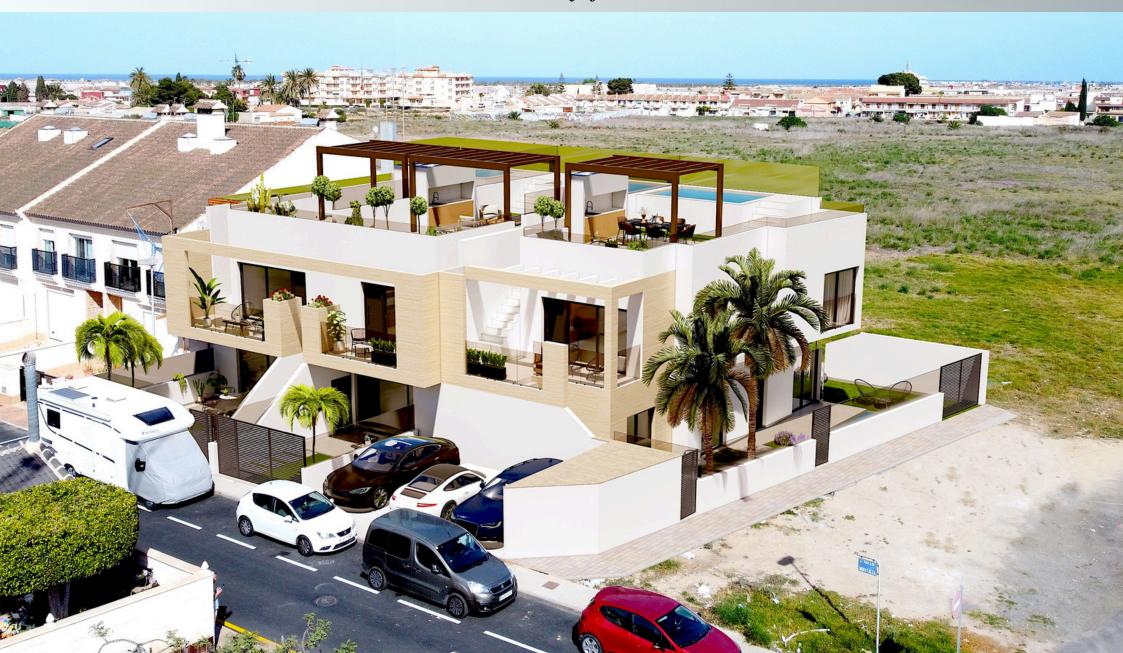

Commercializer:

Promotor:

**Sky Watchers** 

This unique project will be built in the heart of San Pedro del Pinatar just minutes away from the beach, bars and restaurants.

Alma de las Salinas is a small exclusive project with only 6 apartments, 3 ground floors and 3 top floors. All apartments have 2 bedrooms & 2 bathrooms private pools. Beach is less then 1 km away and restaurants and supermarket in 2 min by foot.