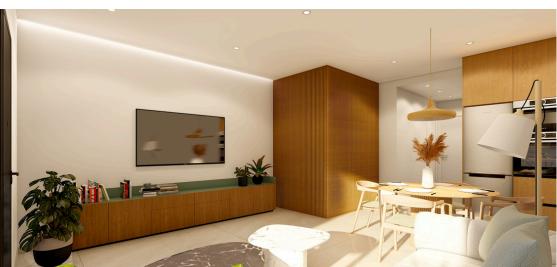

## LIVING ROOM

The living rooms have an open plan distribution with a lot of natural light and amplitude. Wood pannel with hidden door for the laundry room.

## KITCHEN

The kitchen comes fully equipped with white goods from Bosch. Materials for cabinets and countertop can be chosen.

**BEDROOMS** 

All bedrooms have large fully fitted wardrobes, as well as big windows for lots of natural light and access to the rear terrace.