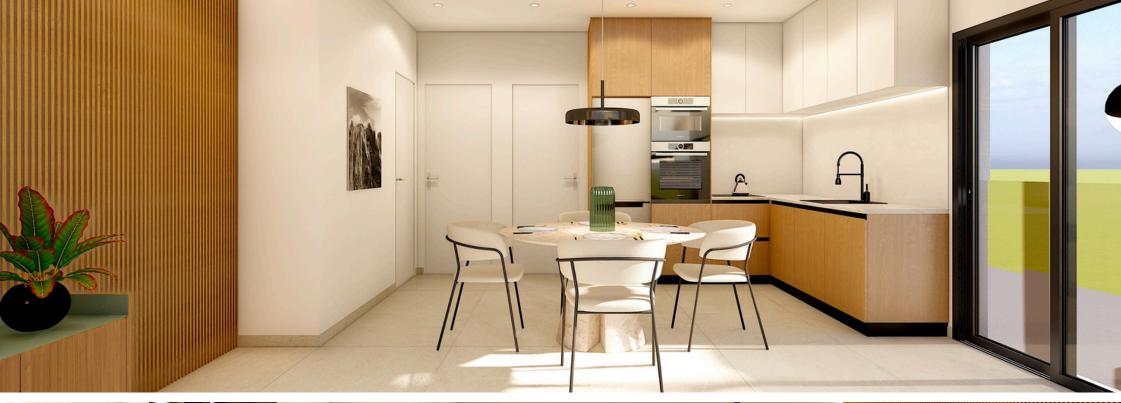

## KITCHEN

The kitchen comes fully equipped with white goods from Bosch. Materials for cabinets and countertop can be chosen.

**BEDROOMS** 

All bedrooms have large fully fitted wardrobes, as well as big windows for lots of natural light and access to the rear terrace.