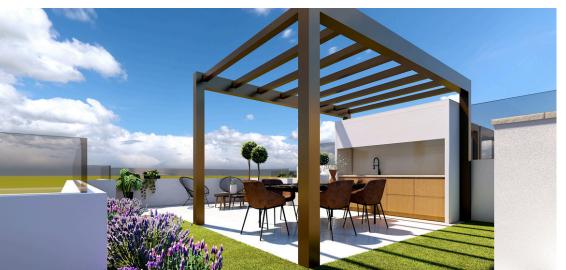

Apartments n° 4 & 5 have a shared stair leading to their individual balcony, seperated by a door.

ROOF TERRACE

The top floors each have a private pool on the roof included. High walls between apartments for privacy. As an option you can also equip the terrace with a pergola and the outdoor kitchen with cabinets, sink with tap, cookstove, mini fridge and electric shutter.