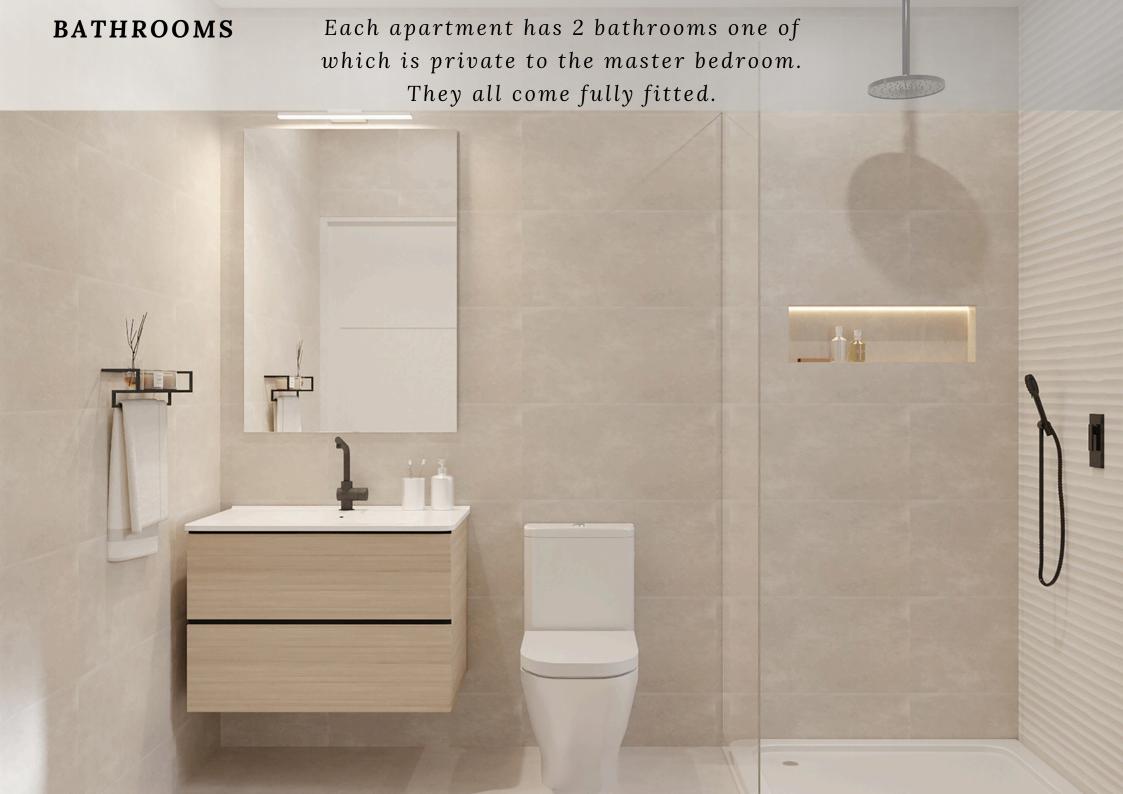

## • A/C via conduct with machine

- Complete kitchen with white goods from BOSCH (oven, microwave, fridge/freezer, extractor fan, induction hob, dishwasher, washing machine.
- Bathrooms complete with furniture, mirrors, shower screens.
- Electric shutters on all windows
- Internal and external LED lights
- Parking space for 1 car and individual storage for bicycles. (Top floors only)
- Private pools