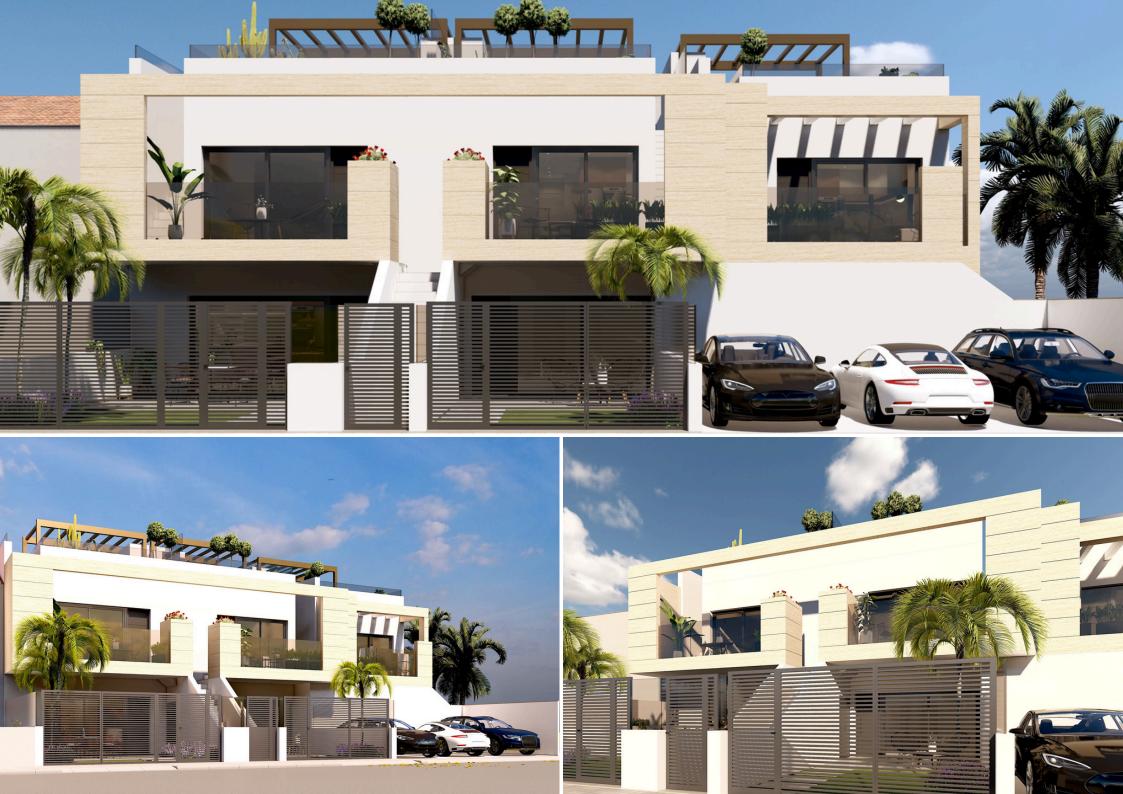

Apartments n° 4 & 5 have a shared stair leading to their individual balcony, seperated by a door.

ROOF TERRACE

The top floors each have a private pool on the roof included. High walls between apartments for privacy. As an option you can also equip the terrace with a pergola and the outdoor kitchen with cabinets, sink with tap, cookstove, mini fridge and electric shutter.

Apartment n°6 is located on the corner with the added

Apartment n°6 is located on the corner with the added comfort of another window in the livingroom giving the apartment a lot of natural light from 2 sides.

The roof terrace of N°6 is slightly bigger and have open veiws, also with private pool with more space on the side of the pool.