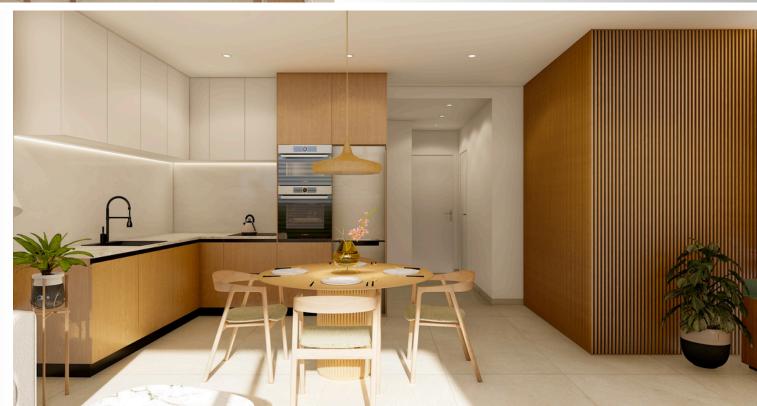

## KITCHEN

The kitchen comes fully equipped with white goods from Bosch. Materials for cabinets and countertop can be chosen.

**BEDROOMS** 

All bedrooms have large fully fitted wardrobes, as well as big windows for lots of natural light and access to the rear terrace.