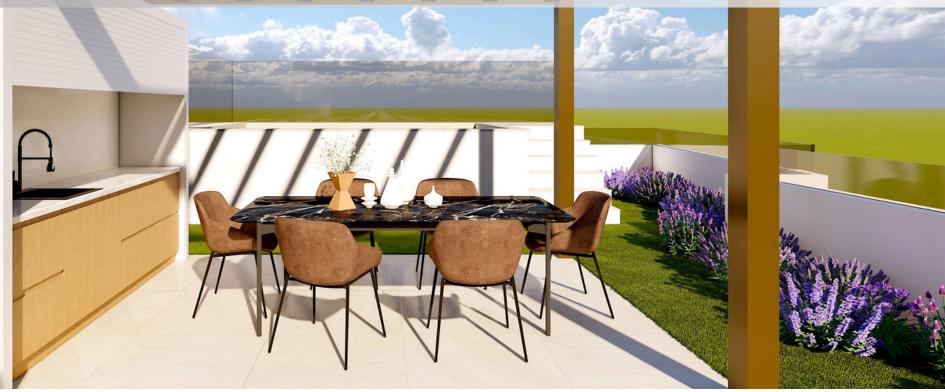

Apartments n° 4 & 5 have a shared stair leading to their individual balcony, seperated by a door.

ROOF TERRACE

The top floors each have a private pool on the roof included. High walls between apartments for privacy. As an option you can also equip the terrace with a pergola and the outdoor kitchen with cabinets, sink with tap, cookstove, mini fridge and electric shutter.