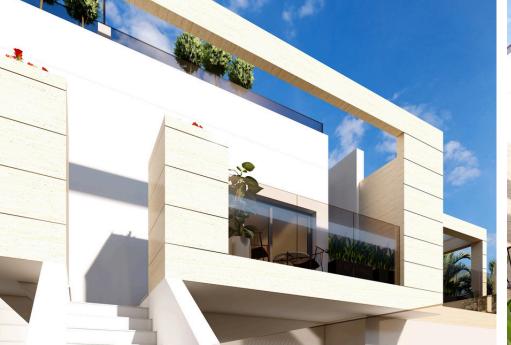

Apartments n° 4 & 5 have a shared stair leading to their individual balcony, seperated by a door.

ROOF TERRACE

The top floors each have a private pool on the roof included. High walls between apartments for privacy. As an option you can also equip the terrace with a pergola and the outdoor kitchen with cabinets, sink with tap, cookstove, mini fridge and electric shutter.