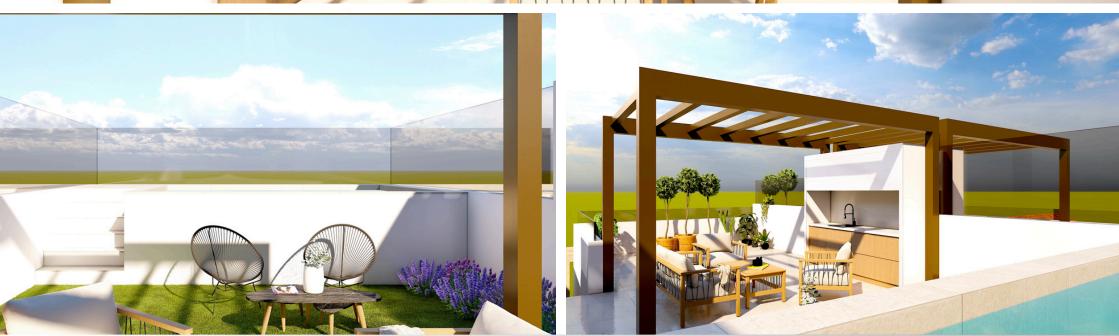

Apartments n° 4 & 5 have a shared stair leading to their individual balcony, seperated by a door.

ROOF TERRACE

The top floors each have a private pool on the roof included. High walls between apartments for privacy. As an option you can also equip the terrace with a pergola and the outdoor kitchen with cabinets, sink with tap, cookstove, mini fridge and electric shutter.

The roof terrace of N°6 is slightly bigger and have open veiws, also with private pool with more space on the side of the pool.