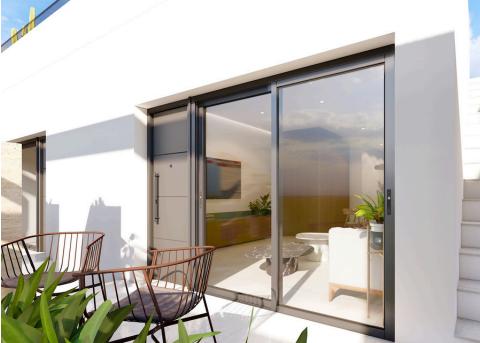

## LIVING ROOM

The living rooms have an open plan distribution with a lot of natural light and amplitude. Wood pannel with hidden door for the laundry room.