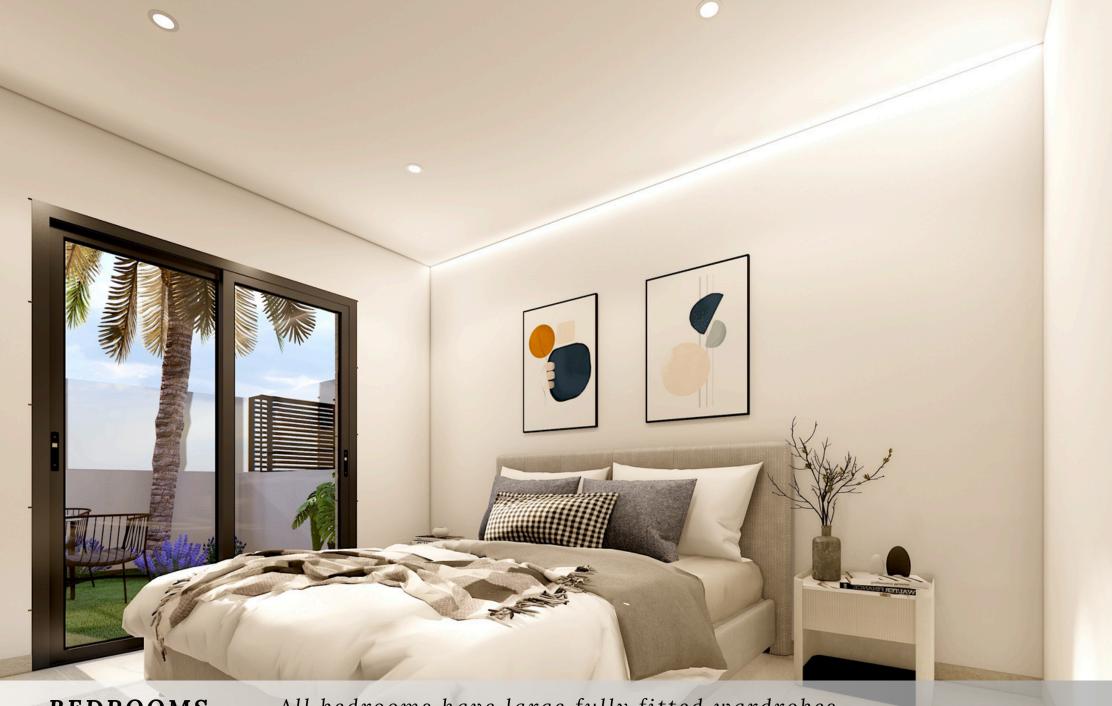

## KITCHEN

The kitchen comes fully equipped with white goods from Bosch. Materials for cabinets and countertop can be chosen.

**BEDROOMS** 

All bedrooms have large fully fitted wardrobes, as well as big windows for lots of natural light and access to the rear terrace.