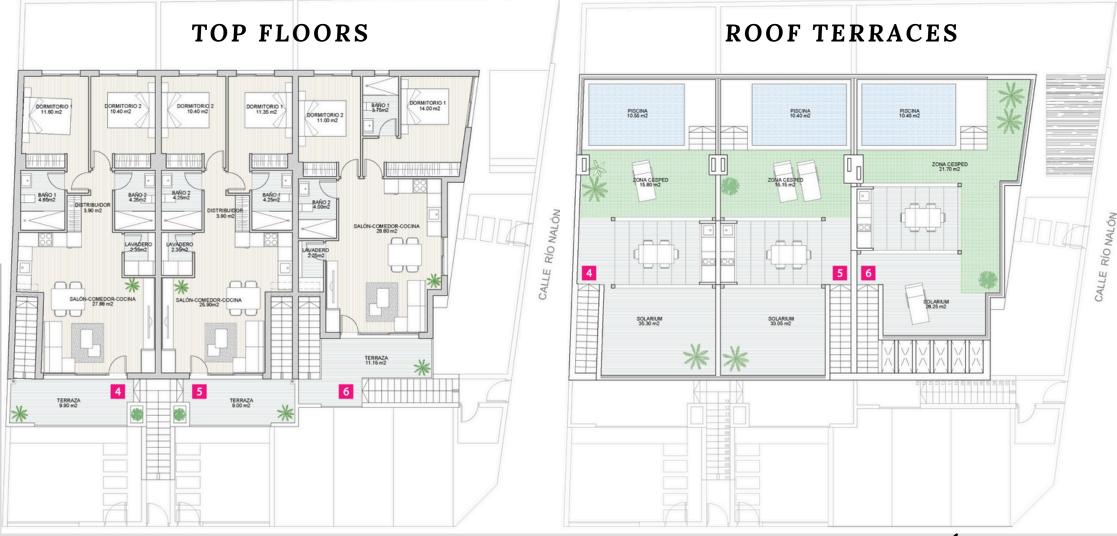

Apartments n° 4 & 5 have a shared stair leading to their individual balcony, seperated by a door.

ROOF TERRACE

The top floors each have a private pool on the roof included. High walls between apartments for privacy. As an option you can also equip the terrace with a pergola and the outdoor kitchen with cabinets, sink with tap, cookstove, mini fridge and electric shutter.

Apartment n°6 is located on the corner with the added

Apartment n°6 is located on the corner with the added comfort of another window in the livingroom giving the apartment a lot of natural light from 2 sides.

The roof terrace of N°6 is slightly bigger and have open veiws, also with private pool with more space on the side of the pool.