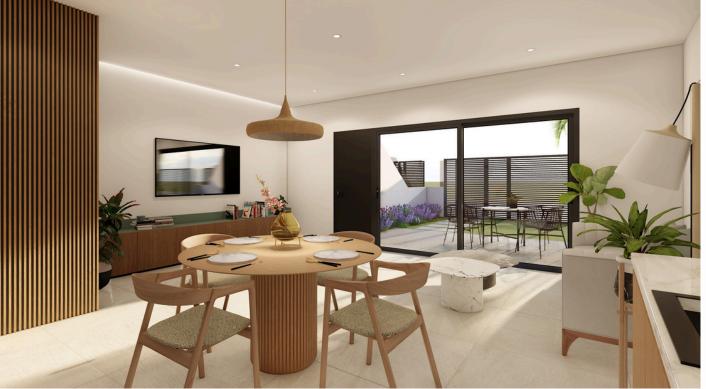

## LIVING ROOM

The living rooms have an open plan distribution with a lot of natural light and amplitude. Wood pannel with hidden door for the laundry room.